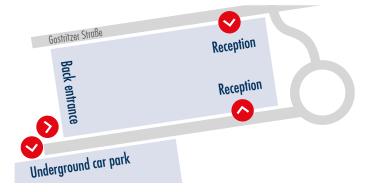

### **DIRECTIONS AND REGISTRATION**

Our customers have two SITA parking spaces in the underground car park available: Nr. 20 and Nr. 21.

You will find this on the sharp left at the end of the underground car park.

When you arrive, please report to the technology center reception on the ground floor of the first building. Alternatively, you can use the rear entrance, which leads directly to our offices.